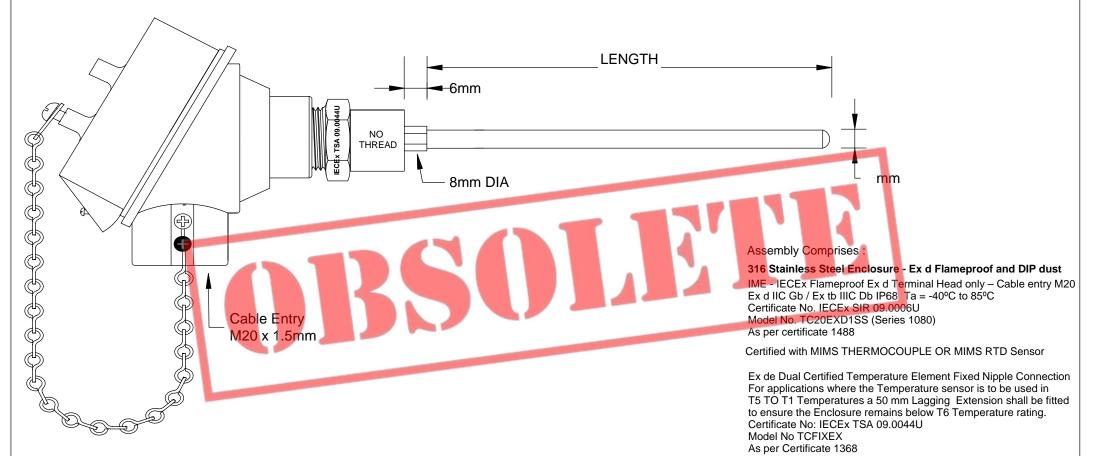

## IECEx - E x d / Ex tD Fixed Temperature Assembly with 316 Stainless Steel Terminal Head

With IECEx SIR 09.0006U (1488) Stainless Steel terminal head And IECEx TSA 09.0044U (1368) Thermocouple / RTD

IECEx Dual certified Ex de IIC T6 IP66 or Ex tD A21 T6 IP66

IECEx Certificated of Conformance No : IECEx TSA 09.0044U as a component

## 316 SS TERMINAL HEAD C/W Ex d / Ex tD ASSEMBLY

| SIZE : A4   | DATE: 30/11/11 | DWG NO : SD 838NF |
|-------------|----------------|-------------------|
| SCALE · NTS | DRAWING BY R.B | REV: 00           |